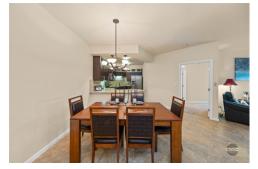

## \$ 298,900

Gorgeous top unit condo with high-end finishes to include 42 inch uppers, granite counters, in-floor heat, secured entry and tuck-under attached & heated garage with storage space & locking cabinets. Elevator access. Large master ensuite and walk-in closets w/organizers. All appliances included. Electric leather recliners, kitchen set & master bedroom set available for sale. Assumable VA loan 3%.

Approx 100k needed to bridge gap on loan. Wonderful natural light floods the living area. Cozy gas fireplace. Come see this lovely, open floor plan, upscale condo. Take comfort in knowing that your vehicle and belongings are in a secure heated space. What a great place to call home!