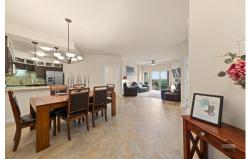

## \$ 298,900

Gorgeous top unit condo with high-end finishes to include 42 inch uppers, granite counters, in-floor heat, secured entry and tuck-under attached & heated garage with storage space & locking cabinets. Elevator access. Large master ensuite and walk-in closets w/organizers. All appliances included. Electric leather recliners, kitchen set & master bedroom set available for sale. Assumable VA loan 3%.

Approx 100k needed to bridge gap on loan. Wonderful natural light floods the living area. Cozy gas fireplace. Come see this lovely, open floor plan, upscale condo. Take comfort in knowing that your vehicle and belongings are in a secure heated space. What a great place to call home!